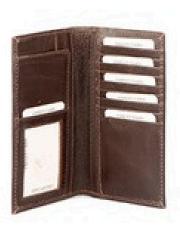

## tote BAG

Elegant, underrated, skillfully crafted leather totes.

wallet BAG

NISOLO

WP STANDARD