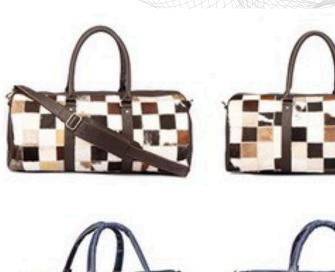

# clutch BAG

A clutch bag is like a compact purse that can be held in your hand. Many Clutches are designed to be lightweight and compact.

duffle BAG

> Explore duffle bags ideal for sustainable travel or the gym, handcrafted in leathers. These bags are spacious and attractive.