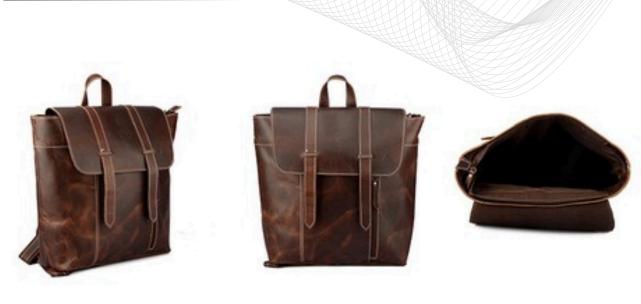

## back pack BAG

Choose from the backpack bag with zip pockets, adjustable straps, mutiple compartments and more, tailor your bag to your style with a wide range of designs.