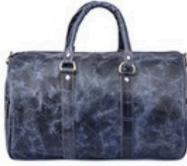

# clutch BAG

A clutch bag is like a compact purse that can be held in your hand. Many Clutches are designed to be lightweight and compact.

duffle BAG

> Explore duffle bags ideal for sustainable travel or the gym, handcrafted in leathers. These bags are spacious and attractive.