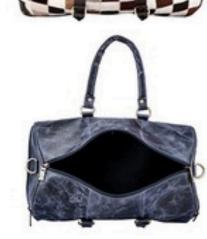

# clutch BAG

A clutch bag is like a compact purse that can be held in your hand. Many Clutches are designed to be lightweight and compact.

duffle BAG

> Explore duffle bags ideal for sustainable travel or the gym, handcrafted in leathers. These bags are spacious and attractive.