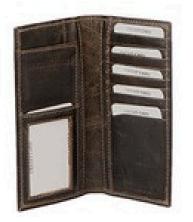

## tote BAG

Elegant, underrated, skillfully crafted leather totes.

wallet BAG

NISOLO

WP STANDARD