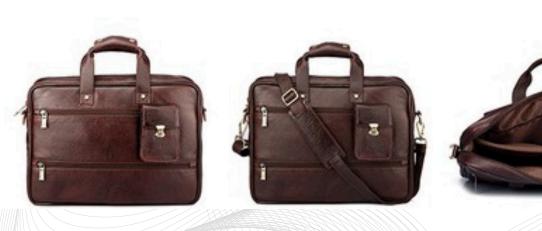

# laptop BAG

Whether you're looking for a stylish laptop or a rugged laptop bag, we have an assortment of options that fit a variety of needs.

sling BAG

> Leather sling bags are versatile bags that can be worn on the shoulder, across the chest, or back. These sling bags are often used as purses for day-to-day.