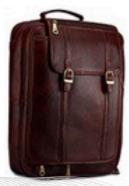

# laptop BAG

Whether you're looking for a stylish laptop or a rugged laptop bag, we have an assortment of options that fit a variety of needs.

sling BAG

> Leather sling bags are versatile bags that can be worn on the shoulder, across the chest, or back. These sling bags are often used as purses for day-to-day.