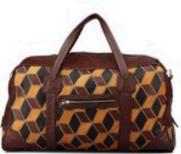

# clutch BAG

A clutch bag is like a compact purse that can be held in your hand. Many Clutches are designed to be lightweight and compact.

duffle BAG

> Explore duffle bags ideal for sustainable travel or the gym, handcrafted in leathers. These bags are spacious and attractive.