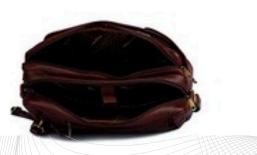

## back pack BAG

Choose from the backpack bag with zip pockets, adjustable straps, mutiple compartments and more, tailor your bag to your style with a wide range of designs.