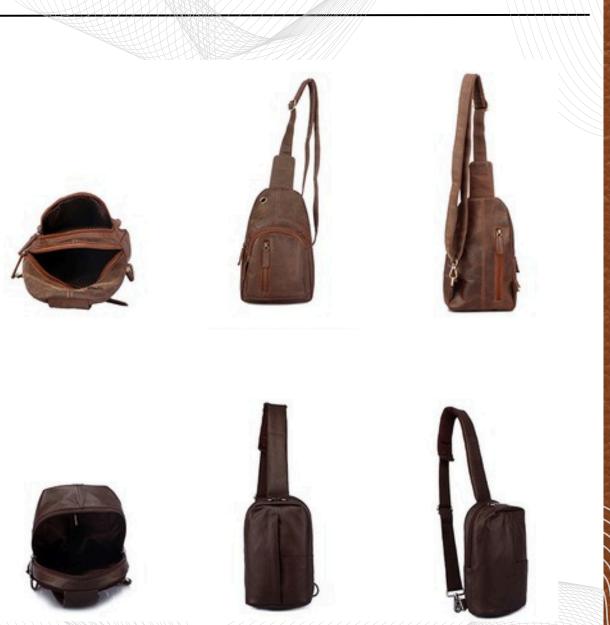

# laptop BAG

Whether you're looking for a stylish laptop or a rugged laptop bag, we have an assortment of options that fit a variety of needs.

sling BAG

> Leather sling bags are versatile bags that can be worn on the shoulder, across the chest, or back. These sling bags are often used as purses for day-to-day.