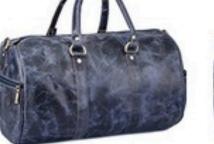

# clutch BAG

A clutch bag is like a compact purse that can be held in your hand. Many Clutches are designed to be lightweight and compact.

duffle BAG

> Explore duffle bags ideal for sustainable travel or the gym, handcrafted in leathers. These bags are spacious and attractive.