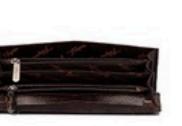

# clutch BAG

A clutch bag is like a compact purse that can be held in your hand. Many Clutches are designed to be lightweight and compact.

duffle BAG

> Explore duffle bags ideal for sustainable travel or the gym, handcrafted in leathers. These bags are spacious and attractive.