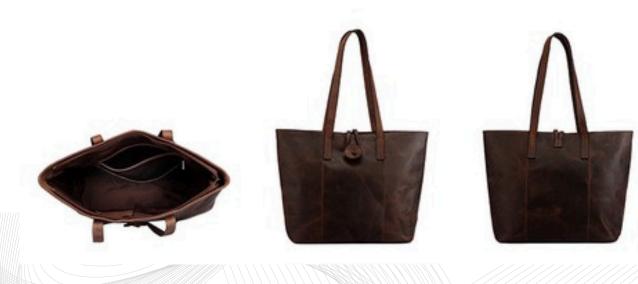

## tote BAG

Elegant, underrated, skillfully crafted leather totes.

wallet BAG

NISOLO

WP STANDARD