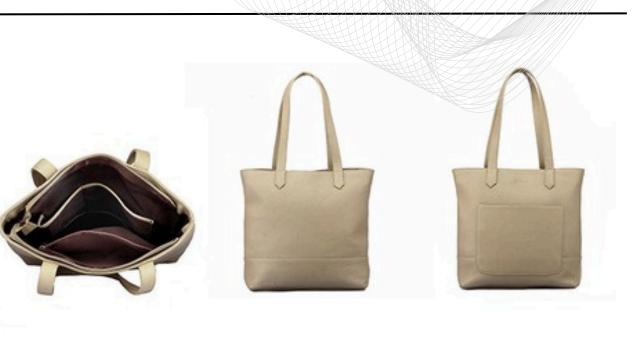

## tote BAG

Elegant, underrated, skillfully crafted leather totes.

wallet BAG

NISOLO

WP STANDARD