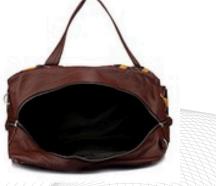

## hobo BAG

Discover stylish yet roomy hobo bags. Go for sleek leather or more subtle styles.