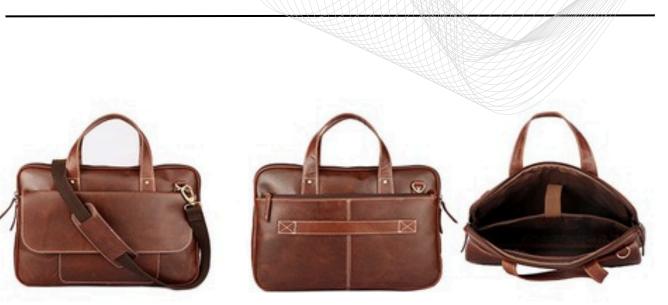

# laptop BAG

Whether you're looking for a stylish laptop or a rugged laptop bag, we have an assortment of options that fit a variety of needs.

sling BAG

> Leather sling bags are versatile bags that can be worn on the shoulder, across the chest, or back. These sling bags are often used as purses for day-to-day.